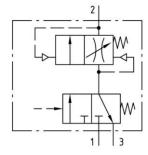

### »FUTURA« series

The filling unit protects devices connected downstream by ensuring a gradual build-up of pressure.

The unit consists of a 3/2-way valve including silencer and a filling valve (start-up valve).

It is connected and disconnected by means of the 3/2-way valve.

The filling time can be altered by turning the adjusting screw.

Input pressure 2.5 - 16 bar Temperature range -10 °C to 50 °C

Medium Compressed air, neutral gases