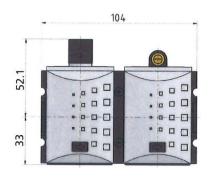

Housing PA66 GF60

Connecting thread Material: Die-cast zinc

Flow rate measurement At  $P_2 = 6$  bar and pressure drop  $\Delta_p = 1$  bar

| Filling unit, pneumatically operated, adjustable filling time |            |        |      |             |                    |  |
|---------------------------------------------------------------|------------|--------|------|-------------|--------------------|--|
| Art. No.                                                      | Type No.   | Thread | Size | Exhaust air | Flow rate<br>I/min |  |
| 156632                                                        | FU 917-137 | G 1/4  | 1    | G 1/4       | 1400               |  |
| 156633                                                        | FU 918-137 | G 3/8  | 1    | G 1/4       | 1400               |  |