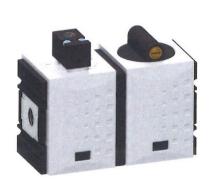

## Filling unit

pneumatically operated Art. No. 156632 and 156633

### »FUTURA« series

The filling unit protects devices connected downstream by ensuring a gradual build-up of pressure.

The unit consists of a 3/2-way valve including silencer and a filling valve (start-up valve).