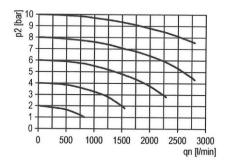

|  |  |
| 100039                    | WK 100    | Wall bracket, incl. 2 screws                                 |  |  |
| 100040                    | KP 100    | Joiner set, incl. 2 screws                                   |  |  |
| 100289                    | 564-2     | Silencer, sintered bronze, short                             |  |  |
| 100290                    | 567-2/M   | Silencer, sintered bronze, with brass hexagon nut and thread |  |  |
| 135851                    | WK 101-14 | Wall bracket with connection thread G 1/4                    |  |  |
| 135852                    | WK 101-38 | Wall bracket with connection thread G 3/8                    |  |  |

Edition 03/2019

# Filling unit

pneumatically operated Art. No. 156632 and 156633









### flow characteristic



#### Symbol